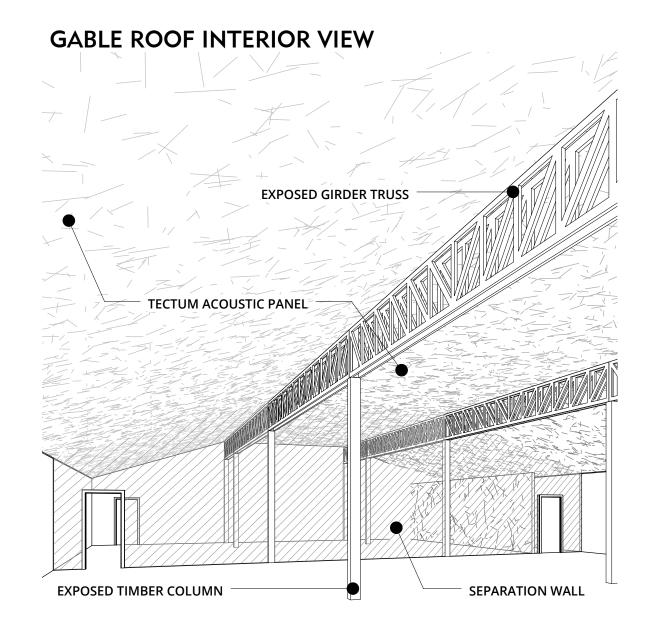

**EXPOSED TIMBER COLUMN** 

MULTIPURPOSE & EDUCATIONAL CENTER (MEC)
ARCHITECTURAL ELEMENTS

**SEPARATION WALL**