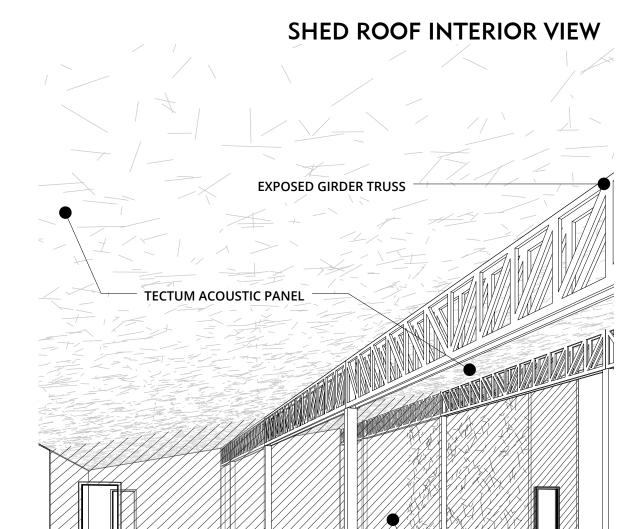

**EXPOSED TIMBER COLUMN** 

MULTIPURPOSE & EDUCATIONAL CENTER (MEC)
ARCHITECTURAL ELEMENTS

**SEPARATION WALL**