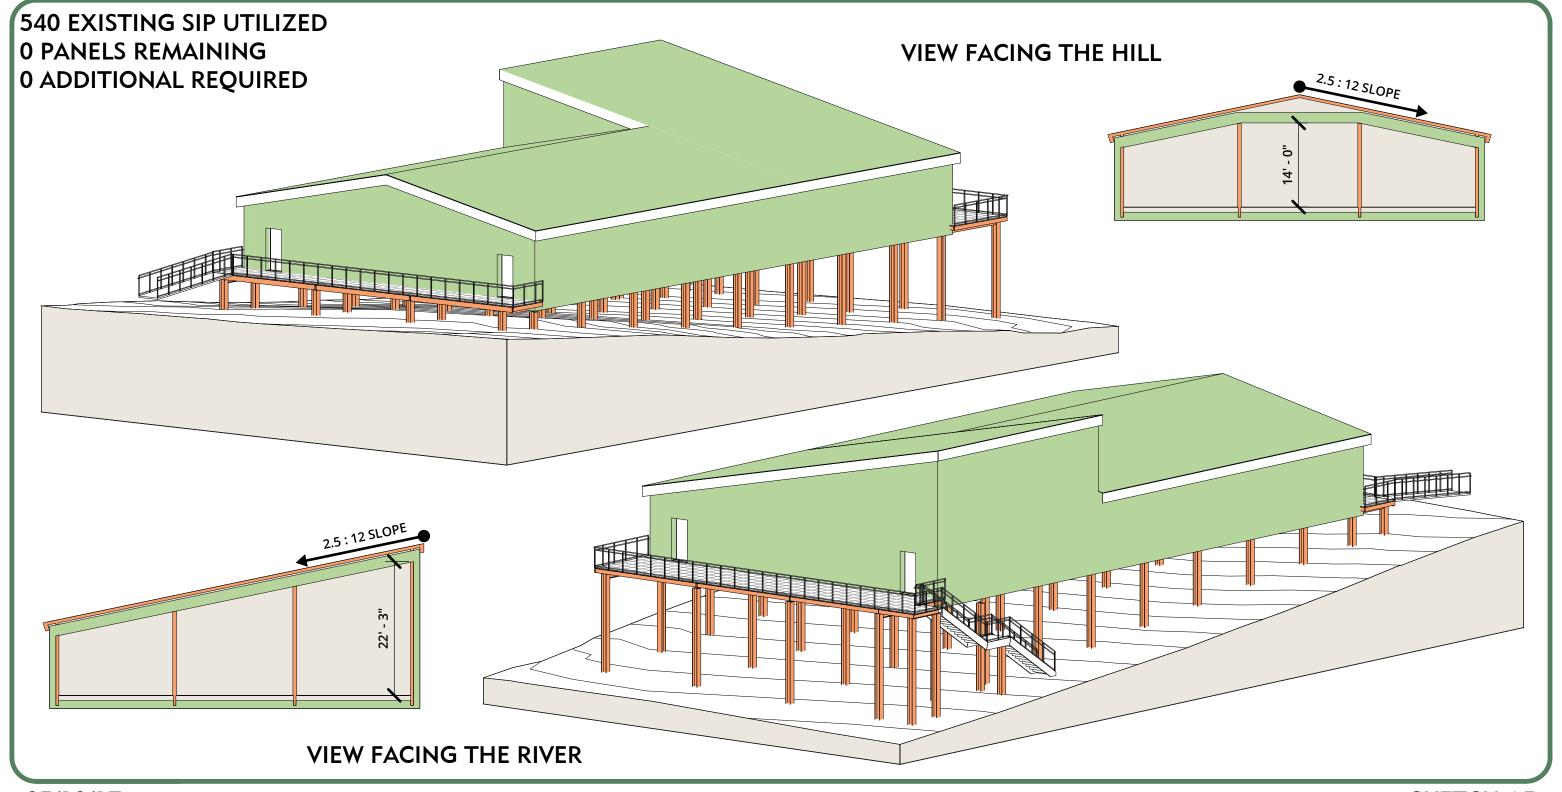

## MULTIPURPOSE & EDUCATIONAL CENTER (MEC) BUILDING ASSEMBLIES

MULTIPURPOSE & EDUCATIONAL CENTER (MEC)
CONCEPT A • FULL GABLE ROOF

MULTIPURPOSE & EDUCATIONAL CENTER (MEC)
CONCEPT B • FULL SHED ROOF

MULTIPURPOSE & EDUCATIONAL CENTER (MEC)
CONCEPT C • PARTIAL SHED ROOF