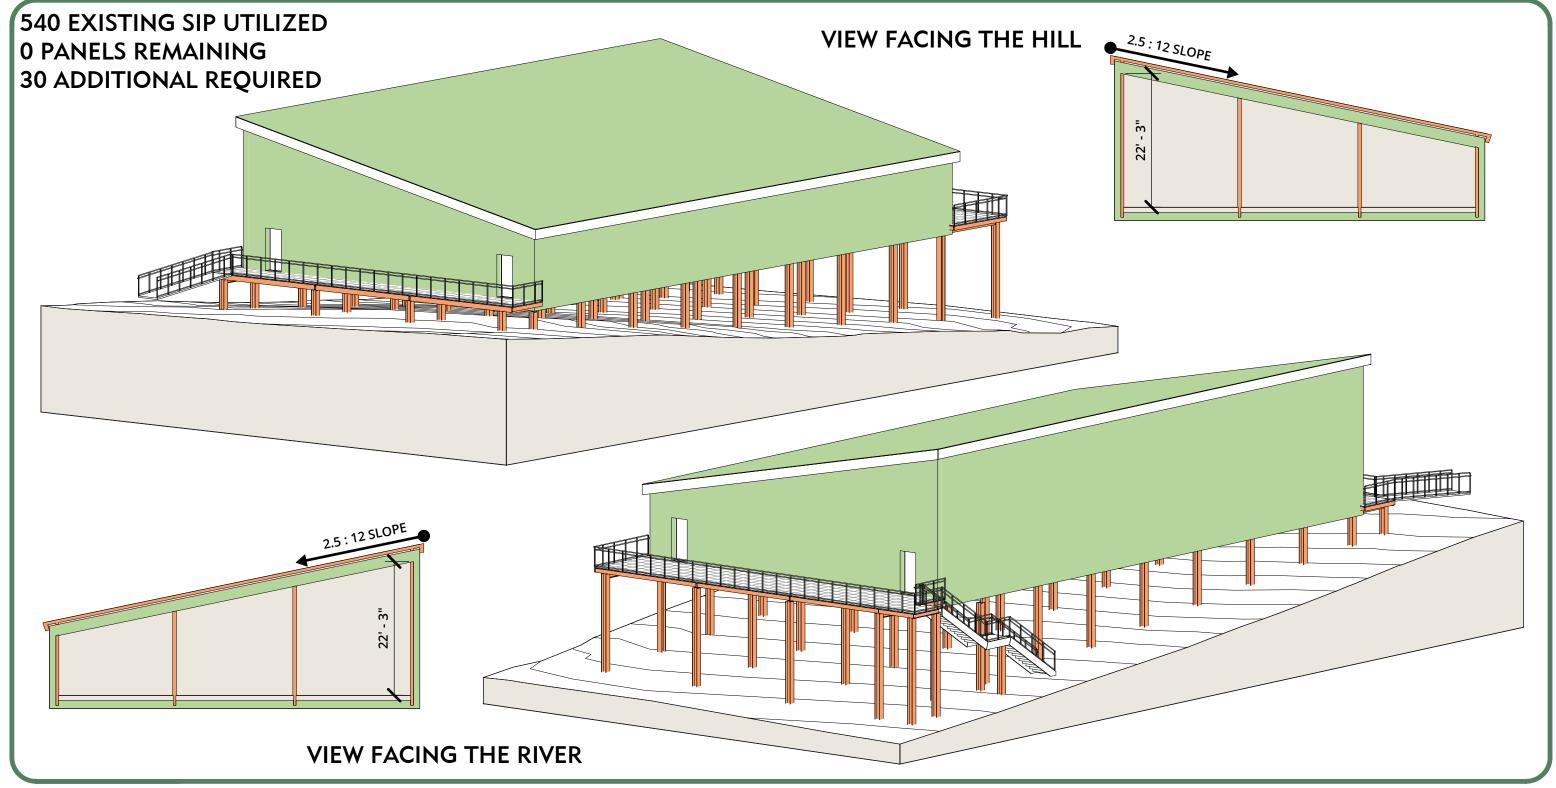

## MULTIPURPOSE & EDUCATIONAL CENTER (MEC) BUILDING ASSEMBLIES

MULTIPURPOSE & EDUCATIONAL CENTER (MEC)
CONCEPT A • FULL GABLE ROOF

MULTIPURPOSE & EDUCATIONAL CENTER (MEC)
CONCEPT B • FULL SHED ROOF

MULTIPURPOSE & EDUCATIONAL CENTER (MEC)
CONCEPT C • PARTIAL SHED ROOF