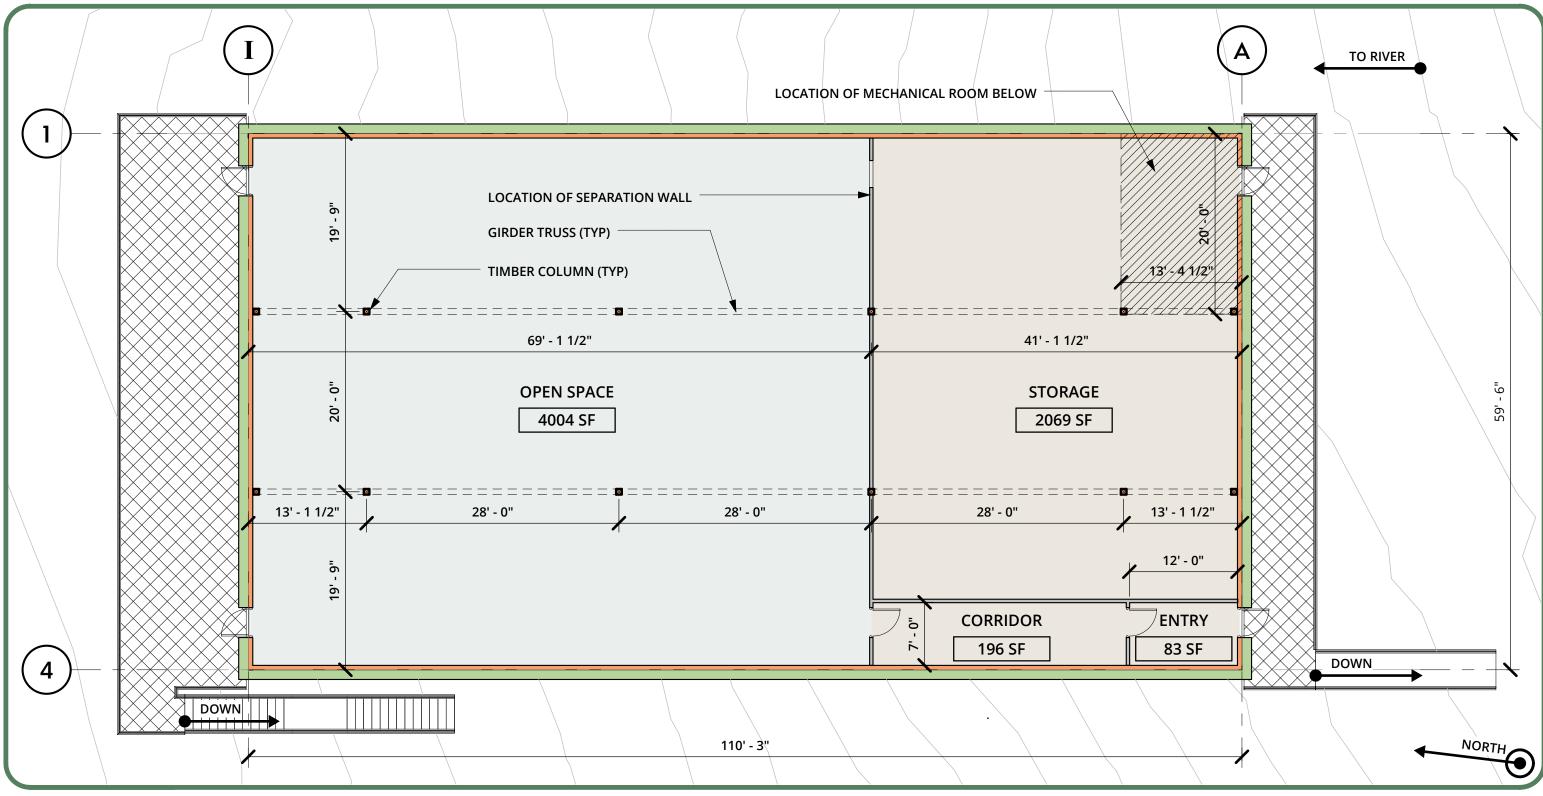

## MULTIPURPOSE & EDUCATIONAL CENTER (MEC) TOPOGRAPHIC AND SITE PLAN

05/10/17

MULTIPURPOSE & EDUCATIONAL CENTER (MEC)
CONCEPTUAL FLOOR PLAN

**EXPOSED TIMBER COLUMN** 

MULTIPURPOSE & EDUCATIONAL CENTER (MEC)
ARCHITECTURAL ELEMENTS

**SEPARATION WALL**