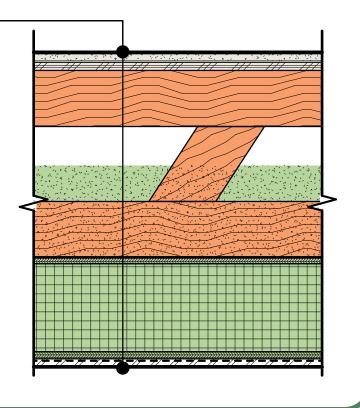

## **ROOF ASSEMBLY [R70]**

- REINFORCED EPDM MEMBRANE
- MEMBRANE BACKER BOARD
- STRUCTURAL SHEATHING
- PREMANUFACTURED ROOF TRUSS
- VENTED CAVITY
- 22" BLOWN-IN FIBERGLASS INSULATION [R70]
- VAPOR RETARDER
- TECTUM ACOUSTIC PANEL

## FLOOR WALL ASSEMBLY [R70]

- STRUCTURAL SHEATHING
- (E) FLOOR FRAMING
- 11" BLOWN-IN FIBERGLASS INSULATION [R37]
- CONTINUOUS SIP [R33]
- AIR INFILTRATION RETARDER
- PREFINISHED METAL SOFFIT

05/10/17

**SKETCH A2** 