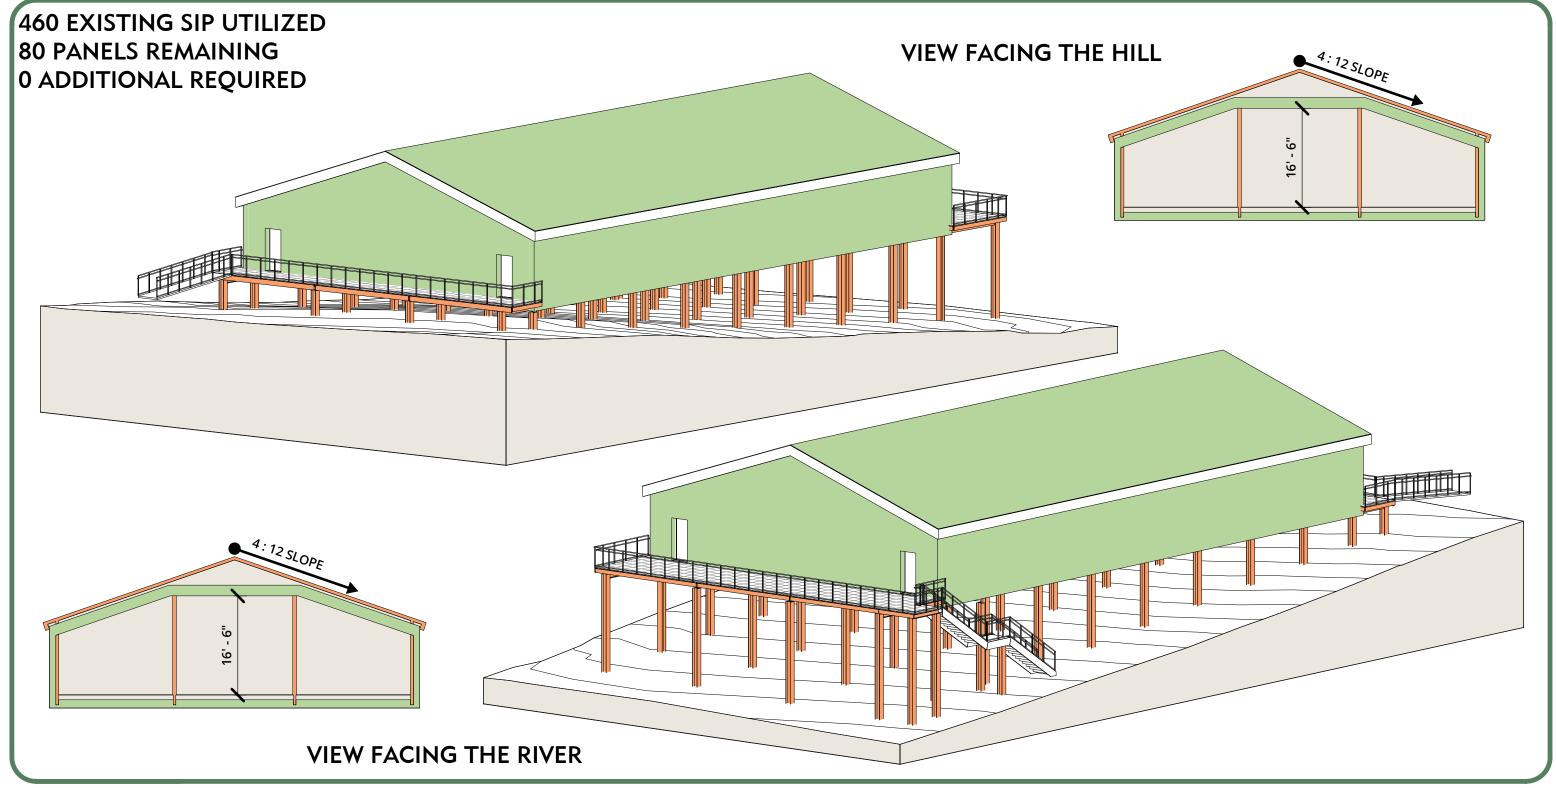

## MULTIPURPOSE & EDUCATIONAL CENTER (MEC) BUILDING ASSEMBLIES

MULTIPURPOSE & EDUCATIONAL CENTER (MEC)
CONCEPT A • FULL GABLE ROOF

MULTIPURPOSE & EDUCATIONAL CENTER (MEC)
CONCEPT B • FULL SHED ROOF

MULTIPURPOSE & EDUCATIONAL CENTER (MEC)
CONCEPT C • PARTIAL SHED ROOF